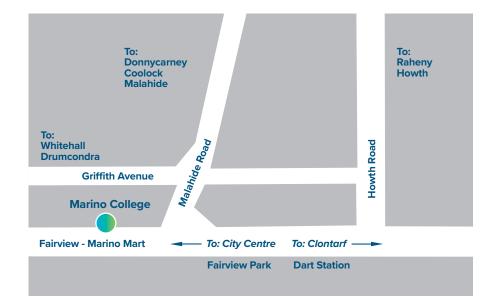

#### **BUS ROUTES TO MARINO COLLEGE:**

Fairview / Donnycarney 14, 15, Artane / Coolock 27/27A/27B, Kilbarrack / Donaghmede 29A, Fairview / Killester / Raheny / Sutton / Howth 31/31B, Raheny / Baldoyle / Portmarnock / Malahide 32/32A/32B, Artane / Harmonstown / Tonlegee Road / Blunden Drive 42/42A/42B, Fairview / Malahide Road / Kinsealy Court / Swords 43, Fairview / Clondarf 130, Marino / Drimnagh 123.

RAIL: Dart to Clontarf Road 300 meters from the College.

## Marino College

14-20 Marino Mart, Fairview, Dublin 3

TELEPHONE: 833 2100, 833 9342 FAX: 833 4951

WEBSITE: www.marinocollege.ie

**EMAIL:** adulteducation@marino.cdetb.ie (please include a telephone number when sending an e-mail)