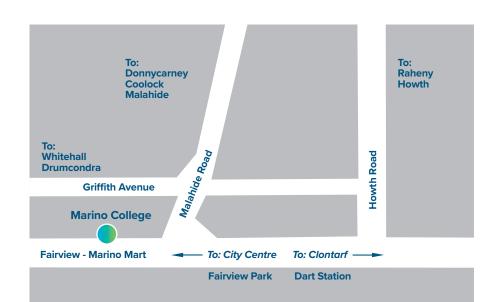

#### **BUS ROUTES TO MARINO COLLEGE:**

Fairview / Donnycarney 14, 15, Artane / Coolock 27/27A/27B, Kilbarrack / Donaghmede 29A, Fairview / Killester / Raheny / Sutton / Howth 31/31B, Raheny / Baldoyle / Portmarnock / Malahide 32/32A/32B, Artane / Harmonstown / Tonlegee Road / Blunden Drive 42/42A/42B, Fairview / Malahide Road / Kinsealy Court / Swords 43, Fairview / Clondarf 130, Marino / Drimnagh 123.

RAIL: Dart to Clontarf Road 300 meters from the College.

Night School Programme for September 2024: Enrolment 19th August - 2nd September 2024.

**Open Evening 2nd September 5.00 – 8.00pm.** 

|            | Monday              | Wednesday           |
|------------|---------------------|---------------------|
| September: | 16th                | 18th                |
|            | 23rd                | 25th                |
|            | 30th                | 2nd Oct             |
| October:   | 7th                 | 9th                 |
|            | 14th                | 16th                |
|            | 21st                | 23rd                |
|            | 28th** Bank holiday | 30th* School Closed |
| November:  | 4th                 | 6th                 |
|            | 11th                | 13th                |
|            | 18th                | 20th                |
|            | 25th                | 27th                |